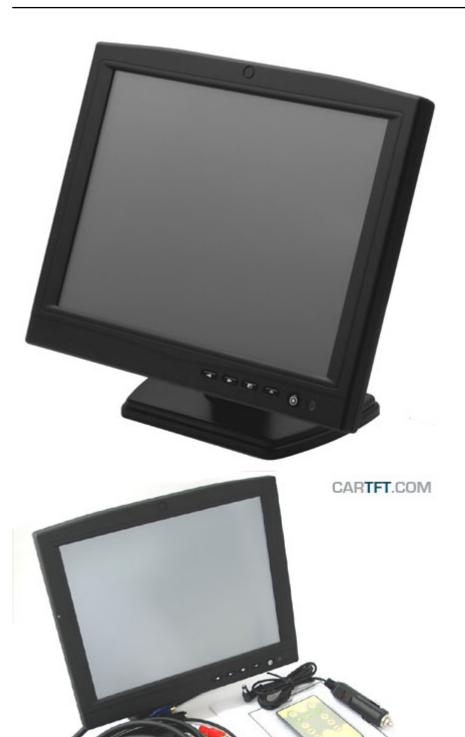

359.00 EUR incl. 19% VAT, plus shipping

- Audio speakers!
- Auto-PowerOn!
- 800x600!

The new CTF-1040-AL TFT-Display is equipped with a 10.4" TFT panel and comes with many nice features. In any case it is the ideal display- and input-unit for your Laptop, CarPC or HTPC. Because of the 4:3 aspect ratio and the size of 10.4", the display is perfectly suitable for beeing used in POS-section or on boats. With the touchscreen functionality you easily can control your PC. The briliant VGA-display ensures a maximum readability and sharpness.

The device has among other features integrated Stereo-speakers and an rear camera input. On the rear side there is integrated an

[http://www.cartft.com/catalog/il/1099]

holder for the touchscreen pencil.

AC-Adapter for home usage and a car cigarette lighter adapter is included as well as the IR-remote-control unit and the extra long (2,5 meters) All-In-One connector cable.

The CTF-1040-AL can be used with any PC/MAC with VGA- and USB port.